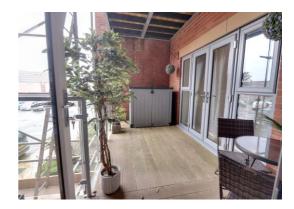

#### Balcony

The feature balcony has a glass balustrade, is decked and provides the perfect space for a small table and chairs.