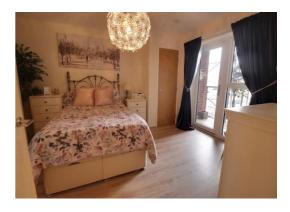

#### Bedroom One 13' 5" x 11' 4" (4.10m x 3.45m)

Having built-in wardrobes with sliding mirror fronted doors, laminate floor and radiator. A double glazed door with double glazed window leads to the balcony.