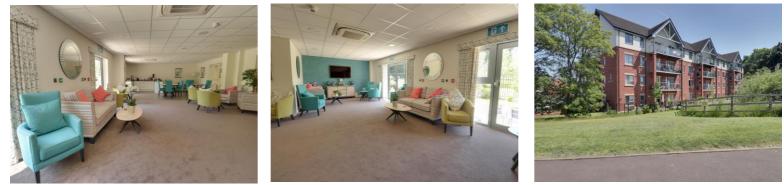

#### **Apartment Communal Access**

The apartment building is accessed via the parking area which has a secure intercom barrier. Entering the building leads to a secure intercom accessed through double glazed doors to the communal entrance hall leading to communal room facilities. There is the option of a lift or stairs to this first floor apartment.