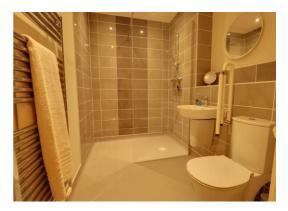

#### **Shower Room** 7' 11" x 6' 5" (2.42m x 1.96m)

Having a tiled shower area in a wet room style with screen and fitted shower, wash hand basin with chrome mixer tap and low level WC. Chrome towel radiator, part tiled walls and recessed downlights.