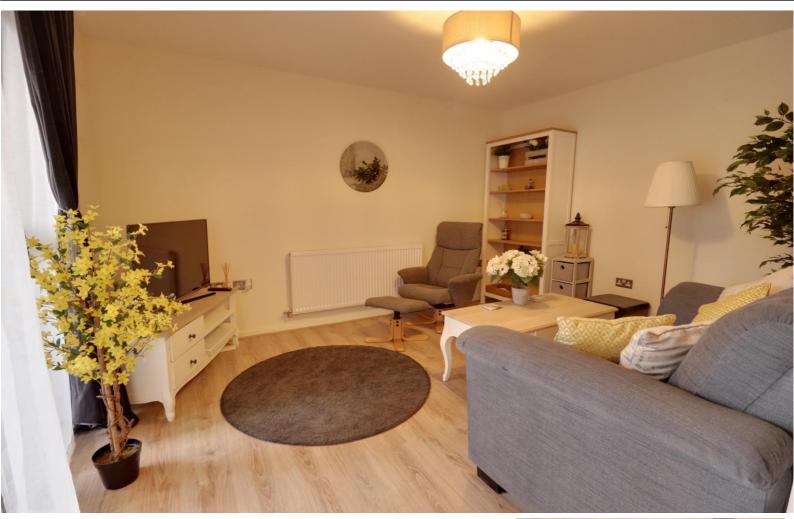

#### Private Entrance Hall

An inviting entrance hall having laminate floor, radiator and two useful storage cupboards.

**Living Room** 12' 10" x 10' 8" (3.90m x 3.25m) Having laminate floor, radiator, double glazed doors giving access to: