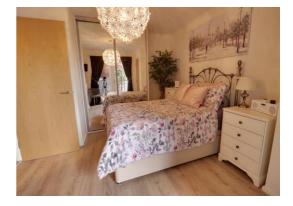

#### Bedroom One 13' 5" x 11' 4" (4.10m x 3.45m)

Having built-in wardrobes with sliding mirror fronted doors, laminate floor and radiator. A double glazed door with double glazed window leads to the balcony.