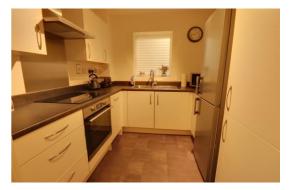

#### Fitted Kitchen 8' 0" x 7' 11" (2.45m x 2.41m)

A smart kitchen having a range of base and eye level units and fitted work surfaces with an inset sink unit, chrome mixer tap and matching upstands. Built-in oven, hob and stainless steel cooker hood over, washing machine and space for fridge/freezer.